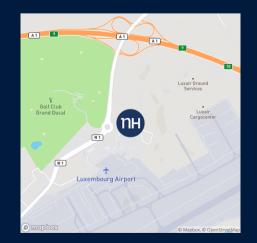

#### HOTEL LOCATION

Luxembourg is located just NΗ from Luxembourg minutes International Airport and is near the major highways that take you to France, Belgium, and Germany. The hotel is 8 km from the city center and its attractions, while guests can explore the nearby La Petite Suisse forest as well as the scenic Route de Vin. Conveniently, there is an airport shuttle to and from the hotel. There is a total of 149 rooms at NH Luxembourg. The spacious rooms are decorated in warm neutrals and feature free Wi-Fi.